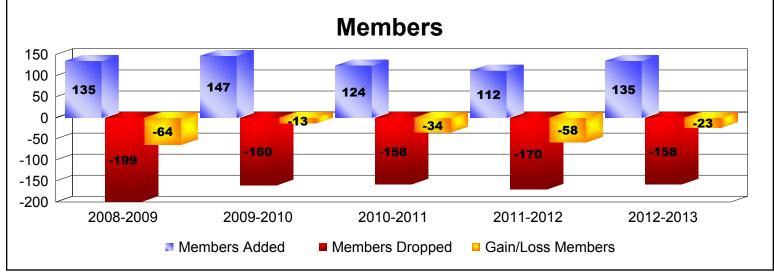

District A 5 ONTARIO As of June 2013 Cumulative

| Year      | New<br>Clubs | Dropped<br>Clubs | Gain/<br>Loss<br>Clubs | New<br>Members | Charter<br>Members | Reinstate<br>Members | Transfer<br>Members | Total<br>Member<br>Added | Total<br>Members<br>Dropped | Gain/<br>Loss<br>Members |
|-----------|--------------|------------------|------------------------|----------------|--------------------|----------------------|---------------------|--------------------------|-----------------------------|--------------------------|
| 2008-2009 | 0            | -5               | -5                     | 119            | 0                  | 7                    | 9                   | 135                      | -199                        | -64                      |
| 2009-2010 | 0            | -1               | -1                     | 120            | 0                  | 6                    | 21                  | 147                      | -160                        | -13                      |
| 2010-2011 | 0            | -2               | -2                     | 103            | 0                  | 6                    | 15                  | 124                      | -158                        | -34                      |
| 2011-2012 | 0            | -3               | -3                     | 92             | 0                  | 6                    | 14                  | 112                      | -170                        | -58                      |
| 2012-2013 | 0            | 0                | 0                      | 109            | 0                  | 12                   | 14                  | 135                      | -158                        | -23                      |
| Average   | 0            | -2               | -2                     | 109            | 0                  | 7                    | 15                  | 131                      | -169                        | -38                      |