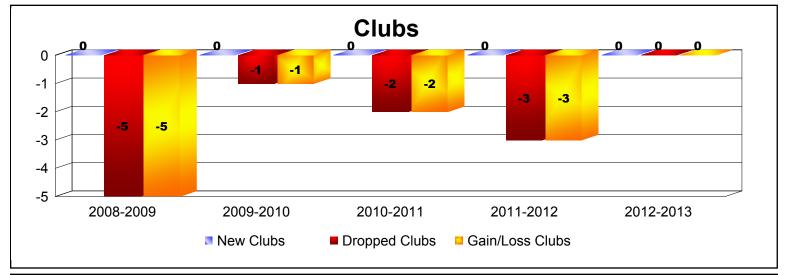

District A 5 ONTARIO As of June 2013 Cumulative

| Year      | New<br>Clubs | Dropped<br>Clubs | Gain/<br>Loss<br>Clubs | New<br>Members | Charter<br>Members | Reinstate<br>Members | Transfer<br>Members | Total<br>Member<br>Added | Total<br>Members<br>Dropped | Gain/<br>Loss<br>Members |
|-----------|--------------|------------------|------------------------|----------------|--------------------|----------------------|---------------------|--------------------------|-----------------------------|--------------------------|
| 2008-2009 | 0            | -5               | -5                     | 119            | 0                  | 7                    | 9                   | 135                      | -199                        | -64                      |
| 2009-2010 | 0            | -1               | -1                     | 120            | 0                  | 6                    | 21                  | 147                      | -160                        | -13                      |
| 2010-2011 | 0            | -2               | -2                     | 103            | 0                  | 6                    | 15                  | 124                      | -158                        | -34                      |
| 2011-2012 | 0            | -3               | -3                     | 92             | 0                  | 6                    | 14                  | 112                      | -170                        | -58                      |
| 2012-2013 | 0            | 0                | 0                      | 109            | 0                  | 12                   | 14                  | 135                      | -158                        | -23                      |
| Average   | 0            | -2               | -2                     | 109            | 0                  | 7                    | 15                  | 131                      | -169                        | -38                      |