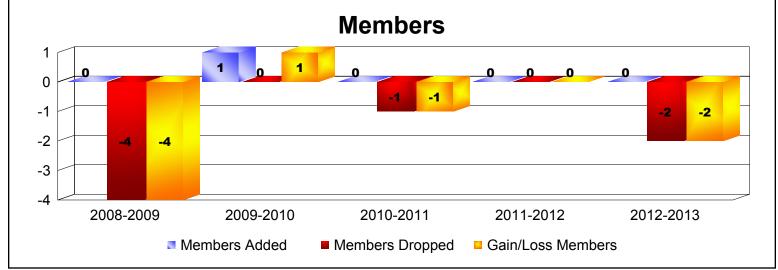

MBR0065 Page 1 of 2 9/12/2013 11:21:30AM

District A 5 QUEBEC As of June 2013 Cumulative

| Year      | New<br>Clubs | Dropped<br>Clubs | Gain/<br>Loss<br>Clubs | New<br>Members | Charter<br>Members | Reinstate<br>Members | Transfer<br>Members | Total<br>Member<br>Added | Total<br>Members<br>Dropped | Gain/<br>Loss<br>Members |
|-----------|--------------|------------------|------------------------|----------------|--------------------|----------------------|---------------------|--------------------------|-----------------------------|--------------------------|
| 2008-2009 | 0            | 0                | 0                      | 0              | 0                  | 0                    | 0                   | 0                        | -4                          | -4                       |
| 2009-2010 | 0            | 0                | 0                      | 1              | 0                  | 0                    | 0                   | 1                        | 0                           | 1                        |
| 2010-2011 | 0            | 0                | 0                      | 0              | 0                  | 0                    | 0                   | 0                        | -1                          | -1                       |
| 2011-2012 | 0            | 0                | 0                      | 0              | 0                  | 0                    | 0                   | 0                        | 0                           | 0                        |
| 2012-2013 | 0            | 0                | 0                      | 0              | 0                  | 0                    | 0                   | 0                        | -2                          | -2                       |
| Average   | 0            | 0                | 0                      | 0              | 0                  | 0                    | 0                   | 0                        | -1                          | -1                       |